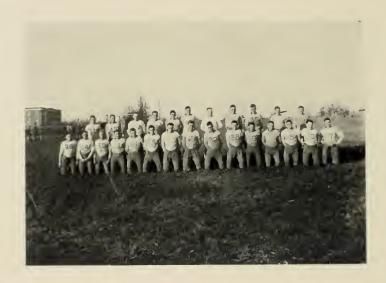

# FRESHMAN FOOTBALL SQUAD

First Row-Roberts, Stewart, McIntyre, Seay, Smith, Hamblen, Summar, R. Simmons, Troop, Tucker, Puckett, Bryant, Hoover, Baskin, and Young.

Second Row—McClard, Pruitt, W. Simmons, Kennon, Dozier, Murphy, Coach Freeman, Hambrick, Sewart, Wiser, and Lester.